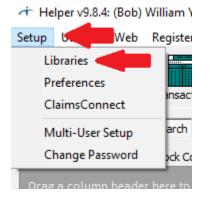

## Adding New CPT Codes to Your Library

Here are the steps to add a new CPT code to your services/procedure library.

First, go to Setup in the upper left of your Helper window, then Libraries.

When you click Libraries, this will bring up the Libraries list. In that list, click on Services/Procedures